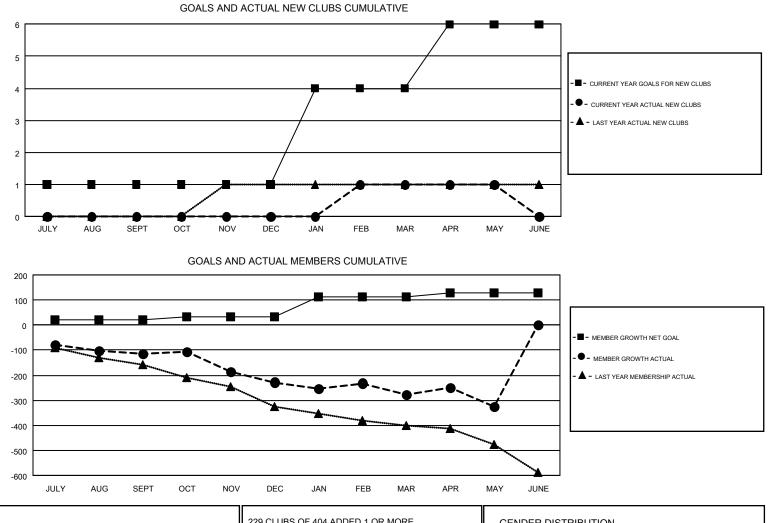

### LOCATION: OHIO

GMT CA 1

#### GMT: CINDY GREGG

| Clubs         |               |             |               | Members               |                           |                         |                                                    |  |
|---------------|---------------|-------------|---------------|-----------------------|---------------------------|-------------------------|----------------------------------------------------|--|
|               | RESULTS FOR   | R 2018-2019 |               | RESULTS FOR 2018-2019 |                           |                         |                                                    |  |
| QUARTER       | NEW CLUB GOAL | NEW CLUBS   | DROPPED CLUBS | QUARTER               | MEMBER GROWTH NET<br>GOAL | MEMBER GROWTH<br>ACTUAL | DROPPED<br>MEMBERS ACTUAL<br>(including transfers) |  |
| JULY/AUG/SEPT | 1             | 0           | 4             | JULY/AUG/SEPT         | 20                        | 154                     | 244                                                |  |
| OCT/NOV/DEC   | 0             | 0           | 4             | OCT/NOV/DEC           | 13                        | 218                     | 312                                                |  |
| JAN/FEB/MAR   | 3             | 1           | 2             | JAN/FEB/MAR           | 81                        | 233                     | 256                                                |  |
| APR/MAY/JUNE  | 2             | 0           | 0             | APR/MAY/JUNE          | 13                        | 155                     | 195                                                |  |